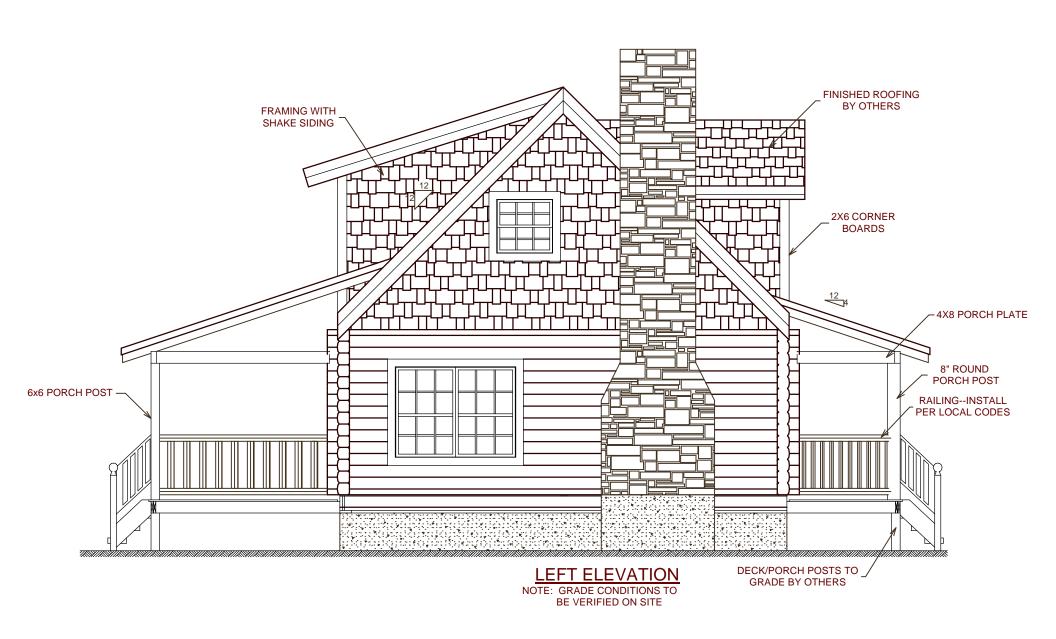

### - natural element homes





THE ROCK WREN CABIN

114 County Road 577 C Englewood, Tennessee O 1-866-618-6564 O www.NaturalElementHomes.com



# MAIN FLOOR PLAN 4 8 12 16 Copyrighted Home H 3-6564

| SQUARE FOOTAGE                        |            |
|---------------------------------------|------------|
| HEATED AREAS: FIRST FLOORSECOND FLOOR | 797<br>576 |
| HEATED TOTAL                          | 1373       |
| UNHEATED AREAS: DECK/PORCH AREA       | 543        |



#### SECOND FLOOR PLAN

Copyrighted Home Plan ©2011 Natural Element Homes, LLC 1-866-618-6564



Convrighted Home Plan ©2011 s, LLC



## **FRONT ELEVATION**

NOTE: GRADE CONDITIONS TO BE VERIFIED ON SITE

Copyrighted Home Plan ©2011 Natural Element Homes, LLC 1-866-618-6564



Copyrighted Home Plan ©2011 Natural Element Homes, LLC 1-866-618-6564



# Natural Element Homes, LLC 1-866-618-6564