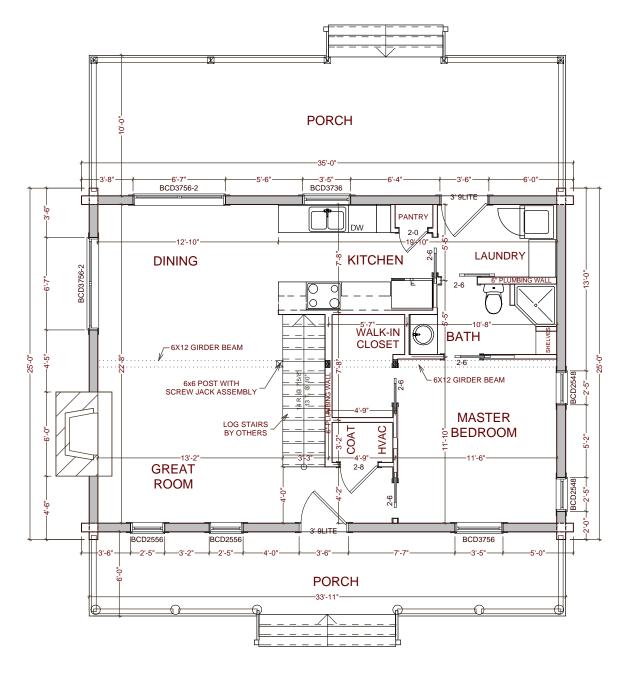

# MAIN FLOOR PLAN 4 8 12 16 Copyrighted Home H 3-6564

| SQUARE FOOTAGE                        |            |
|---------------------------------------|------------|
| HEATED AREAS: FIRST FLOORSECOND FLOOR | 797<br>576 |
| HEATED TOTAL                          | 1373       |
| UNHEATED AREAS: DECK/PORCH AREA       | 543        |