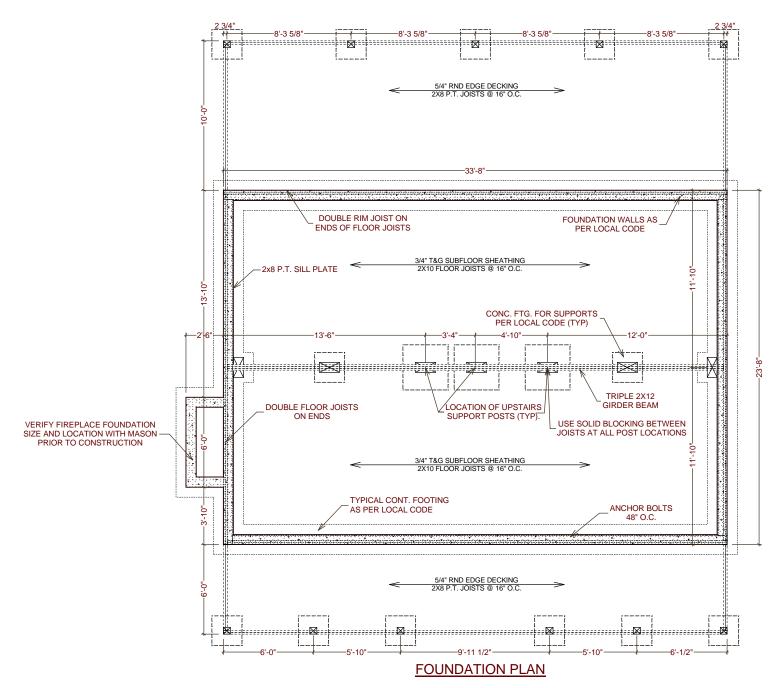

### - natural element homes





THE ROCK WREN CABIN

114 County Road 577 C Englewood, Tennessee O 1-866-618-6564 O www.NaturalElementHomes.com



# MAIN FLOOR PLAN 4 8 12 16 Copyrighted Home H 3-6564

| SQUARE FOOTAGE                        |            |
|---------------------------------------|------------|
| HEATED AREAS: FIRST FLOORSECOND FLOOR | 797<br>576 |
| HEATED TOTAL                          | 1373       |
| UNHEATED AREAS: DECK/PORCH AREA       | 543        |



#### SECOND FLOOR PLAN

Copyrighted Home Plan ©2011 Natural Element Homes, LLC 1-866-618-6564



Convrighted Home Plan ©2011 s, LLC



## **FRONT ELEVATION**

NOTE: GRADE CONDITIONS TO BE VERIFIED ON SITE

Copyrighted Home Plan ©2011 Natural Element Homes, LLC 1-866-618-6564



Copyrighted Home Plan ©2011 Natural Element Homes, LLC 1-866-618-6564



# Natural Element Homes, LLC 1-866-618-6564